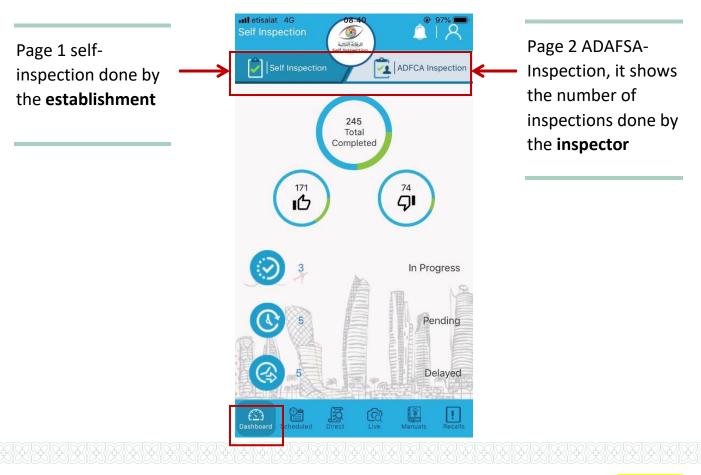

## Self-Control Application

Dashboard Page:

Doc. No.: F12- SPM-CS-02Issue No.:01Issue Date:23/09/2019Page 4 of 11[RESTRICTED]Copies of this document available in ADAFSA Intranet are only the latest, valid and controlled documents. All other copies<br/>are uncontrolled and valid only on the date printed. Last printed: 21/10/2019 1:21 PM

| # | Item               | Description                                                                  |  |
|---|--------------------|------------------------------------------------------------------------------|--|
| 1 | Total<br>completed | The self-inspection task that has been completed                             |  |
| 2 | 171<br>C           | This icon shows the <b>satisfactory</b> result of your self-<br>inspection   |  |
| 3 | 74<br>CJI          | This icon shows the <b>unsatisfactory</b> result of your self-<br>inspection |  |
| 4 | $\bigcirc$         | In progress self-inspection TASK                                             |  |
| 5 | O                  | Pending self-inspection TASK                                                 |  |
| 6 |                    | Delayed self-inspection TASK. need your attention                            |  |