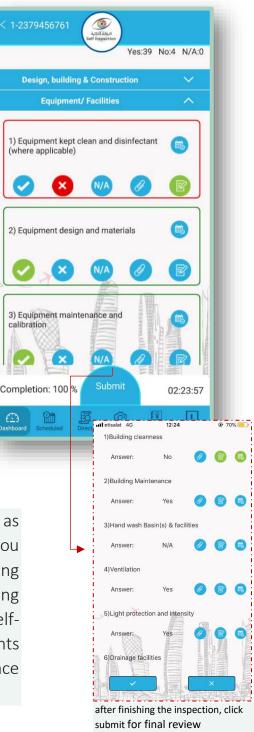

#### SELF-INSPECTION Checklist INSTRUCTIONS

All the parameters will be marked 🕜 as default, your responsibility to respond to each item and to whichever applies to your establishment.

- A mark v reveals satisfactory condition
- A mark (x) reveals an unsatisfactory condition.
- If an item does not pertain to your operation, click the icon (N/A), which means it is not applicable to your establishment.
- Use the icon 🖉 to add attachment (document, photo.etc.).
- Use the icon () to add note related to the parameters.
- Use the icon () to add the grace period needed for the corrective action by days

A corrective action plan must be developed to address all items which were marked  $\checkmark$ . This action plan should note the unsatisfactory condition observed, the corrective action necessary, who is responsible for resolving the concern and when it will be corrected.

This inspection is designed to be an action process. As best as practical, every item should be observed. For example, you must watch your handler to make sure they are following proper procedures and not just assume they are following proper procedures. Use of the Guide also is suggested as a selftraining to familiarize the staff / handler with all requirements and/or help them quickly determine the overall compliance level.