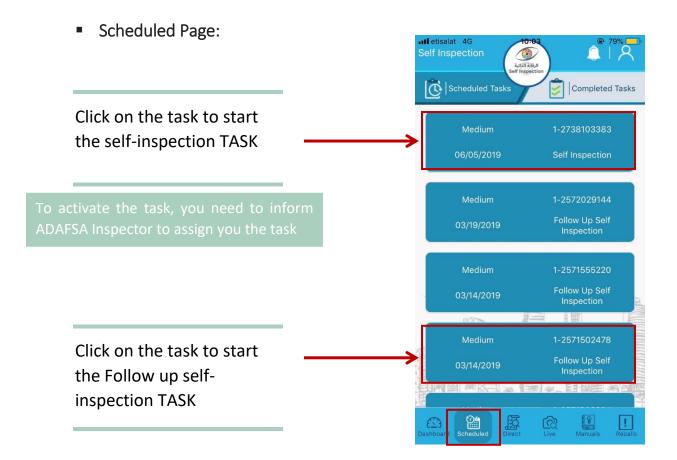

#### How to use the Application

- 1. Open the Apps
- 2. Login by using the same ADAFSA eservice credentials
- 3. ADAFSA will send you the self-inspection task through the application
- 4. Start self-inspection